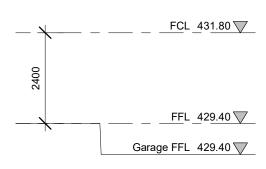

| Site:  |       | Lot 2 Young | Project |     |
|--------|-------|-------------|---------|-----|
| Date:  |       | 4.9.24      | 24022   | A03 |
| Scale: | 1:100 | Elevations  |         |     |