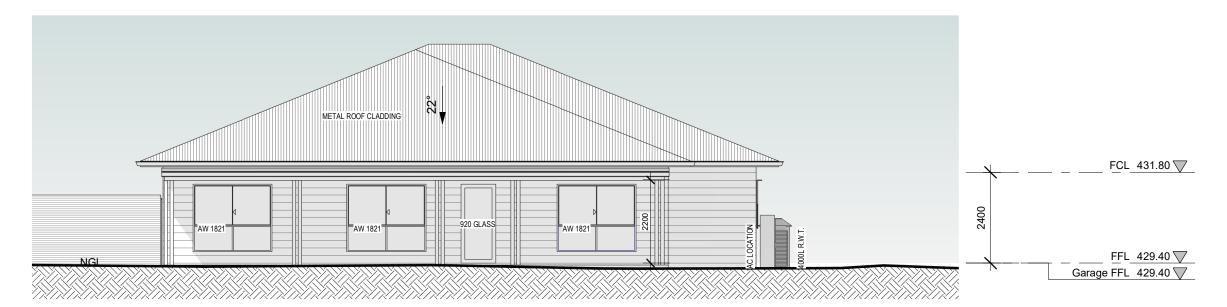

## SOUTH

1:100

## WEST

 $1 \cdot 100$ 

0409 946 200 info@newagedrafting.com.au www.newagedrafting.com.au

COPYRIGHT NEW AGE DESIGN SERVICES
THIS DESIGN REMAINS THE INTELLECTUAL PROPERTY
OF NEW AGE DESIGN SERVICES PTY LTD LEGAL
ACTION WILL RESULT IF ANY PART OF THIS DOCUMENT
IS REPRODUCED IN PART OR IN WHOLE WITHOUT
WRITTEN PERMISSION.

| Site:  |       | Lot 2 Young | Project |     |
|--------|-------|-------------|---------|-----|
| Date:  |       | 4.9.24      | 24022   | A04 |
| Scale: | 1:100 | Elevations  |         |     |