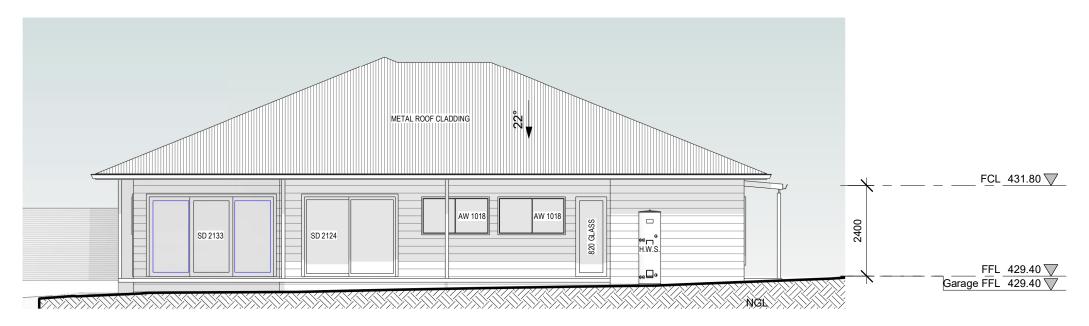

## WEST

 $1 \cdot 100$ 

0409 946 200 info@newagedrafting.com.au www.newagedrafting.com.au

COPYRIGHT NEW AGE DESIGN SERVICES
THIS DESIGN REMAINS THE INTELLECTUAL PROPERTY
OF NEW AGE DESIGN SERVICES PTY LTD LEGAL
ACTION WILL RESULT IF ANY PART OF THIS DOCUMENT
IS REPRODUCED IN PART OR IN WHOLE WITHOUT
WRITTEN PERMISSION.

| Site:  |       | Lot 2 Young | Project |     |
|--------|-------|-------------|---------|-----|
| Date:  |       | 4.9.24      | 24022   | A04 |
| Scale: | 1:100 | Elevations  |         |     |