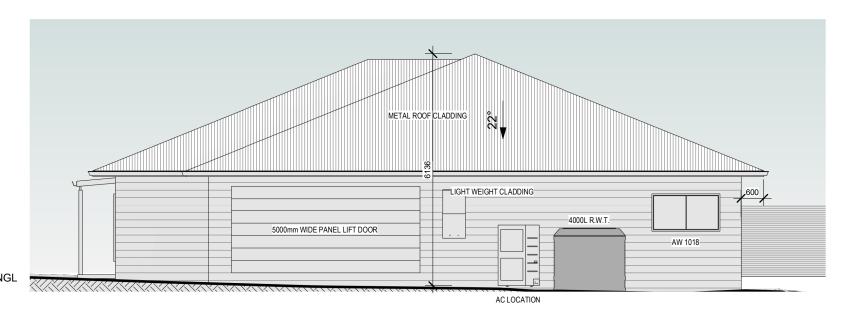

## 1: 100

| Site:  |       | Lot 2 Young | Project |     |
|--------|-------|-------------|---------|-----|
| Date:  |       | 4.9.24      | 24022   | A03 |
| Scale: | 1:100 | Elevations  |         |     |