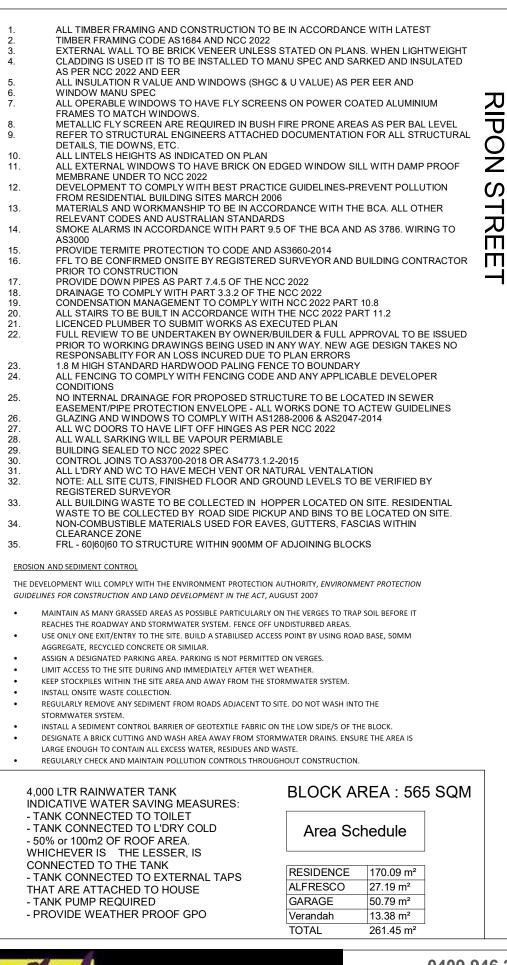

any discrepancy found in areas, dimensions aspects etc to be reported to New Age Design Services before proceeding with works. All construction work to be done in accordance with the Building Code of Australia/relevant codes and engineers details. ground lines as indicated must be confirmed onsite by a registered surveyor. confirm the location of subterranean services prior to works. New Age Design Services takes no reasonability for errors or omissions resulting in financial loss. All plans remain the property of New Age Design Service pty Itd.

## NORTH

1:100

0409 946 200 info@newagedrafting.com.au www.newagedrafting.com.au

COPYRIGHT NEW AGE DESIGN SERVICES
THIS DESIGN REMAINS THE INTELLECTUAL PROPERTY
OF NEW AGE DESIGN SERVICES PTY LTD LEGAL
ACTION WILL RESULT IF ANY PART OF THIS DOCUMENT
IS REPRODUCED IN PART OR IN WHOLE WITHOUT
WRITTEN PERMISSION.

-All levels, dimensions, aspects, areas etc are to be confirmed by owner/builder before commencing works. dimensions take preference over scale. owner/builder to verify dimensions before commencing works/ordering materials.

commencing works/ordering materials.

any discrepancy found in areas, dimensions aspects etc to be reported to New Age Design Services before proceeding with works. All construction work to be done in accordance with the Building Code of Australia/relevant codes and engineers details. ground lines as indicated must be confirmed onsite by a registered surveyor. confirm the location of subterranean services prior to works. New Age Design Services takes no reasonability for errors or omissions resulting in financial loss. All plans remain the property of New Age Design Service pty Itd.

## WEST

 $1 \cdot 100$ 

0409 946 200 info@newagedrafting.com.au www.newagedrafting.com.au

COPYRIGHT NEW AGE DESIGN SERVICES
THIS DESIGN REMAINS THE INTELLECTUAL PROPERTY
OF NEW AGE DESIGN SERVICES PTY LTD LEGAL
ACTION WILL RESULT IF ANY PART OF THIS DOCUMENT
IS REPRODUCED IN PART OR IN WHOLE WITHOUT
WRITTEN PERMISSION.

-All levels, dimensions, aspects, areas etc are to be confirmed by owner/builder before commencing works. dimensions take preference over scale. owner/builder to verify dimensions before commencing works/ordering materials. any discrepancy found in areas, dimensions aspects etc to be

any discrepancy found in areas, dimensions aspects etc to be reported to New Age Design Services before proceeding with works. All construction work to be done in accordance with the Building Code of Australia/relevant codes and engineers details. ground lines as indicated must be confirmed onsite by a registered surveyor. confirm the location of subterranean services prior to works. New Age Design Services takes no reasonability for errors or omissions resulting in financial loss. All plans remain the property of New Age Design Service pty ltd.

| Site:  |       | Lot 2 Young | Project |     |
|--------|-------|-------------|---------|-----|
| Date:  |       | 4.9.24      | 24022   | A04 |
| Scale: | 1:100 | Elevations  |         |     |